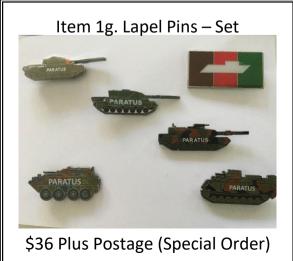

## **Q**störe **CATALOGUE**

**Manager:** Kevin Heyward

**Contact:** 

E: storeroom@paratus.org.au

Order Form is on the last page

























**Item 1k** – New Membership Badge issued upon joining the Association. Additional badges may be purchased by Members at only \$5.00 each plus postage.

\$6.00 Plus Postage

## Item 2. Stickers

Coated with a UV clear laminate to stop prints from scratching or discolouring.



All Stickers
.75 cents each.

\*\*\*'Bulk Deal'\*\*\*

You can mix and
match ANY Five (5)
stickers for the
price of \$3.50
(\*Both options are
Plus Postage)



Best job I ever had

**SOLD OUT** 







Item 2i







1st ARMOURED REGIMENT ASSOCIATION



## **Squadrons**









Item 4. Association Polo Shirt Association Shirt any colour or size, takes 2-3 weeks to have it made and delivered. (Produced by Wayne & Judy Ford of Beauford House)



\$56.00 Posted direct to you from our supplier.









Large

2XL