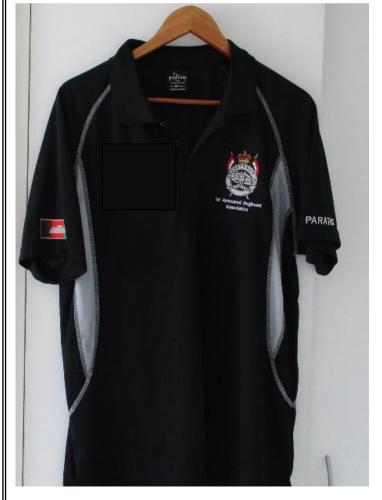

## **Squadrons**

Item 4. Association Polo Shirt Association Shirt any colour or size, takes 2-3 weeks to have it made and delivered. (Produced by Wayne & Judy Ford of Beauford House)

\$56.00 Posted direct to you from our supplier.